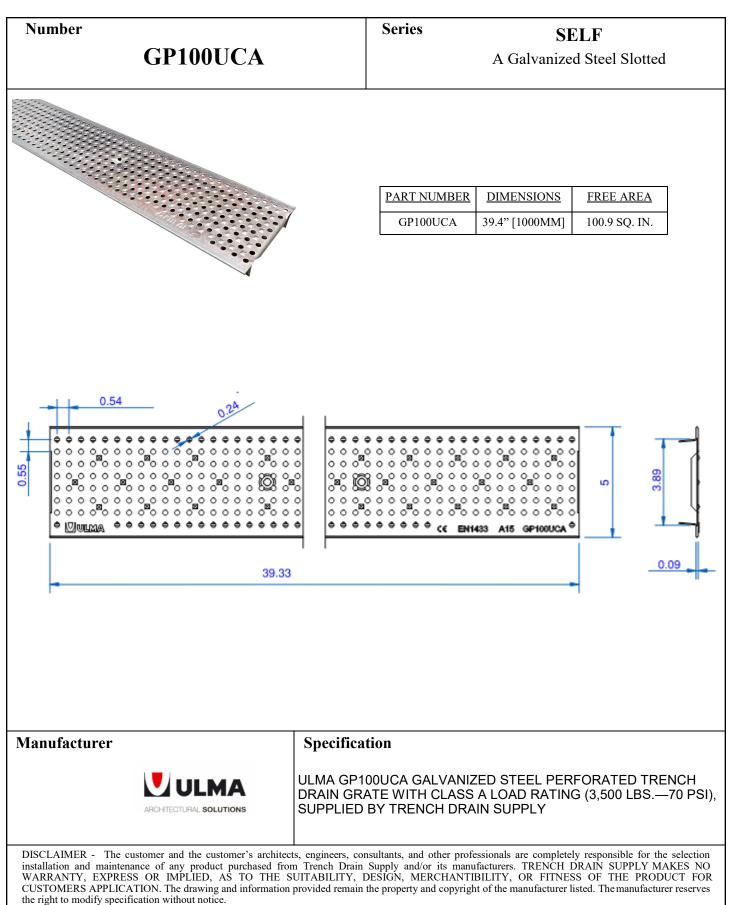

### New Commercial Trench Drain / Driveway Drain 4 Inch Wide - A Class Galvanized Grates Standard

**Complete System Includes:** Specified number of 1 meter sections of trench drain Specified number of galvanized grates with Lock Bars and Bolts 1 - Solid End Caps and 1 - 3.5" End Outlet

### Key advantages of the SELF Polymer Concrete trench:

- Polymer Concrete Channels
- Load Classes up to C Class •
- External Width 5.12"
- Internal Width 3.94"
- Channel Height 4.53"

| Numbor                                                                                                                                                                                                                                                                                                                                                                                                                                                                                                                                                                                                        |                                        |                                                                                       | Somias                     |                                         |
|---------------------------------------------------------------------------------------------------------------------------------------------------------------------------------------------------------------------------------------------------------------------------------------------------------------------------------------------------------------------------------------------------------------------------------------------------------------------------------------------------------------------------------------------------------------------------------------------------------------|----------------------------------------|---------------------------------------------------------------------------------------|----------------------------|-----------------------------------------|
| Number<br>Self Channel                                                                                                                                                                                                                                                                                                                                                                                                                                                                                                                                                                                        |                                        |                                                                                       | Series<br>Ulma Self        |                                         |
| 39.37                                                                                                                                                                                                                                                                                                                                                                                                                                                                                                                                                                                                         |                                        |                                                                                       |                            |                                         |
| Channel Reference<br>SELF                                                                                                                                                                                                                                                                                                                                                                                                                                                                                                                                                                                     | Height (in)<br>Total Inter<br>4.53 3.9 | -                                                                                     | idth: 5.12"<br>idth: 3.94" | Outlet<br>Vertical Horizontal<br>4.33 — |
|                                                                                                                                                                                                                                                                                                                                                                                                                                                                                                                                                                                                               |                                        |                                                                                       |                            |                                         |
| Manufacturer                                                                                                                                                                                                                                                                                                                                                                                                                                                                                                                                                                                                  |                                        | Specification ULMA SELF Polymer Concrete linear drainage channel with                 |                            |                                         |
|                                                                                                                                                                                                                                                                                                                                                                                                                                                                                                                                                                                                               |                                        | Polymer concrete edge for side protection. Load class up to C250,<br>EN1433 Standard. |                            |                                         |
| DISCLAIMER - The customer and the customer's architects, engineers, consultants, and other professionals are completely responsible for the selection installation and maintenance of any product purchased from Trench Drain Supply and/or its manufacturers. TRENCH DRAIN SUPPLY MAKES NO WARRANTY, EXPRESS OR IMPLIED, AS TO THE SUITABILITY, DESIGN, MERCHANTIBILITY, OR FITNESS OF THE PRODUCT FOR CUSTOMERS APPLICATION. The drawing and information provided remain the property and copyright of the manufacturer listed. The manufacturer reserves the right to modify specification without notice. |                                        |                                                                                       |                            |                                         |