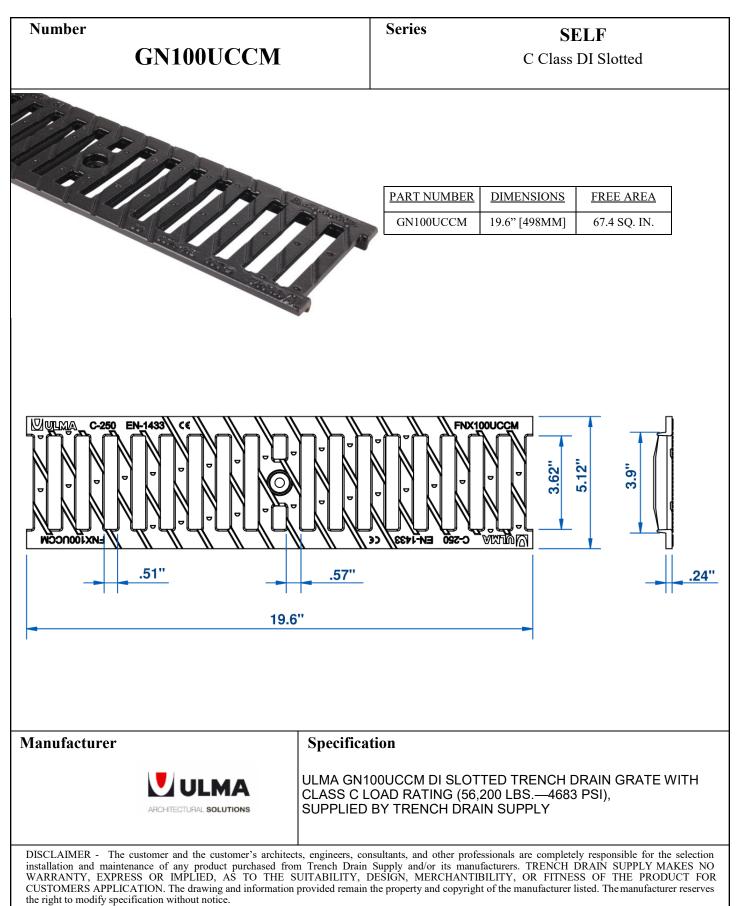

### Key advantages of the SELF Polymer Concrete trench:

- Polymer Concrete Channels
- Load Classes up to C Class •
- External Width 5.12"
- Internal Width 3.94"
- Channel Height 4.53"

| Numbor                                                                                                                                                                                                                                                                                                                                                                                                                                                                                                                                                                                                        |                                        |                                                                                       | Somias                     |                                         |
|---------------------------------------------------------------------------------------------------------------------------------------------------------------------------------------------------------------------------------------------------------------------------------------------------------------------------------------------------------------------------------------------------------------------------------------------------------------------------------------------------------------------------------------------------------------------------------------------------------------|----------------------------------------|---------------------------------------------------------------------------------------|----------------------------|-----------------------------------------|
| Number<br>Self Channel                                                                                                                                                                                                                                                                                                                                                                                                                                                                                                                                                                                        |                                        |                                                                                       | Series<br>Ulma Self        |                                         |
| 39.37                                                                                                                                                                                                                                                                                                                                                                                                                                                                                                                                                                                                         |                                        |                                                                                       |                            |                                         |
| Channel Reference<br>SELF                                                                                                                                                                                                                                                                                                                                                                                                                                                                                                                                                                                     | Height (in)<br>Total Inter<br>4.53 3.9 | -                                                                                     | idth: 5.12"<br>idth: 3.94" | Outlet<br>Vertical Horizontal<br>4.33 — |
|                                                                                                                                                                                                                                                                                                                                                                                                                                                                                                                                                                                                               |                                        |                                                                                       |                            |                                         |
| Manufacturer                                                                                                                                                                                                                                                                                                                                                                                                                                                                                                                                                                                                  |                                        | Specification ULMA SELF Polymer Concrete linear drainage channel with                 |                            |                                         |
|                                                                                                                                                                                                                                                                                                                                                                                                                                                                                                                                                                                                               |                                        | Polymer concrete edge for side protection. Load class up to C250,<br>EN1433 Standard. |                            |                                         |
| DISCLAIMER - The customer and the customer's architects, engineers, consultants, and other professionals are completely responsible for the selection installation and maintenance of any product purchased from Trench Drain Supply and/or its manufacturers. TRENCH DRAIN SUPPLY MAKES NO WARRANTY, EXPRESS OR IMPLIED, AS TO THE SUITABILITY, DESIGN, MERCHANTIBILITY, OR FITNESS OF THE PRODUCT FOR CUSTOMERS APPLICATION. The drawing and information provided remain the property and copyright of the manufacturer listed. The manufacturer reserves the right to modify specification without notice. |                                        |                                                                                       |                            |                                         |