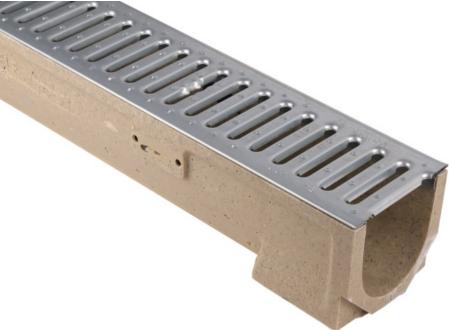

## 4" Wide Polymer Concrete Trench Drain

### New Commercial Trench Drain / Driveway Drain 4 Inch Wide - A Class Galvanized Grates Standard

**Complete System Includes:** Specified number of 1 meter sections of trench drain Specified number of galvanized grates with Lock Bars and Bolts 1 - Solid End Caps and 1 - 3.5" End Outlet

### Key advantages of the SELF Polymer Concrete trench:

- Polymer Concrete Channels
- Load Classes up to C Class •
- External Width 5.12"
- Internal Width 3.94"
- Channel Height 4.53"

| Numbor                                                                                                                                                                                                                                                                                                                                                                                                                                                                                                                                                                                                        |                                        |                                                                                       | Somias                     |                                         |
|---------------------------------------------------------------------------------------------------------------------------------------------------------------------------------------------------------------------------------------------------------------------------------------------------------------------------------------------------------------------------------------------------------------------------------------------------------------------------------------------------------------------------------------------------------------------------------------------------------------|----------------------------------------|---------------------------------------------------------------------------------------|----------------------------|-----------------------------------------|
| Number<br>Self Channel                                                                                                                                                                                                                                                                                                                                                                                                                                                                                                                                                                                        |                                        |                                                                                       | Series<br>Ulma Self        |                                         |
| 39.37                                                                                                                                                                                                                                                                                                                                                                                                                                                                                                                                                                                                         |                                        |                                                                                       |                            |                                         |
| Channel Reference<br>SELF                                                                                                                                                                                                                                                                                                                                                                                                                                                                                                                                                                                     | Height (in)<br>Total Inter<br>4.53 3.9 | -                                                                                     | idth: 5.12"<br>idth: 3.94" | Outlet<br>Vertical Horizontal<br>4.33 — |
|                                                                                                                                                                                                                                                                                                                                                                                                                                                                                                                                                                                                               |                                        |                                                                                       |                            |                                         |
| Manufacturer                                                                                                                                                                                                                                                                                                                                                                                                                                                                                                                                                                                                  |                                        | Specification ULMA SELF Polymer Concrete linear drainage channel with                 |                            |                                         |
|                                                                                                                                                                                                                                                                                                                                                                                                                                                                                                                                                                                                               |                                        | Polymer concrete edge for side protection. Load class up to C250,<br>EN1433 Standard. |                            |                                         |
| DISCLAIMER - The customer and the customer's architects, engineers, consultants, and other professionals are completely responsible for the selection installation and maintenance of any product purchased from Trench Drain Supply and/or its manufacturers. TRENCH DRAIN SUPPLY MAKES NO WARRANTY, EXPRESS OR IMPLIED, AS TO THE SUITABILITY, DESIGN, MERCHANTIBILITY, OR FITNESS OF THE PRODUCT FOR CUSTOMERS APPLICATION. The drawing and information provided remain the property and copyright of the manufacturer listed. The manufacturer reserves the right to modify specification without notice. |                                        |                                                                                       |                            |                                         |